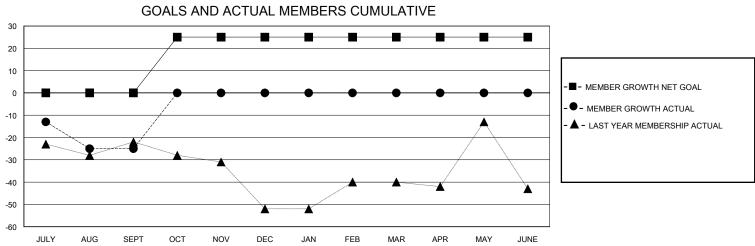

## GMT: **LOCATION OREGON GMT CA** Clubs **Members RESULTS FOR 2023-2024 RESULTS FOR 2023-2024** NEW CLUB GOAL **NEW CLUBS** DROPPED CLUBS QUARTER MEMBER GROWTH NET MEMBER GROWTH DROPPED QUARTER **GOAL** MEMBERS ACTUAL **ACTUAL** (including transfers) 0 0 1 19 42 JULY/AUG/SEPT JULY/AUG/SEPT 1 0 0 25 0 0 OCT/NOV/DEC OCT/NOV/DEC 0 0 0 0 0 0 JAN/FEB/MAR JAN/FEB/MAR 0 0 0 0 0 0 APR/MAY/JUNE APR/MAY/JUNE