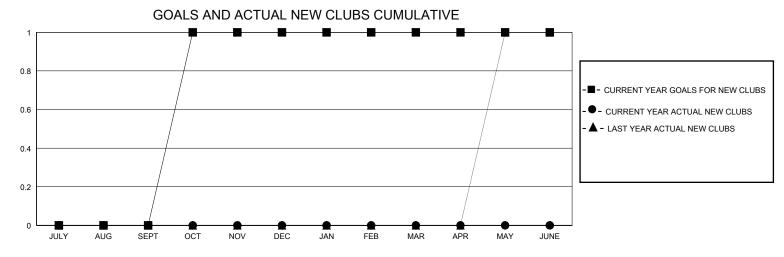

## GMT: **LOCATION OREGON GMT CA** Clubs **Members RESULTS FOR 2023-2024 RESULTS FOR 2023-2024** NEW CLUB GOAL **NEW CLUBS** DROPPED CLUBS QUARTER MEMBER GROWTH NET MEMBER GROWTH DROPPED QUARTER **GOAL** MEMBERS ACTUAL **ACTUAL** (including transfers) 0 0 1 19 42 JULY/AUG/SEPT JULY/AUG/SEPT 1 0 0 25 0 0 OCT/NOV/DEC OCT/NOV/DEC 0 0 0 0 0 0 JAN/FEB/MAR JAN/FEB/MAR 0 0 0 0 0 0 APR/MAY/JUNE APR/MAY/JUNE